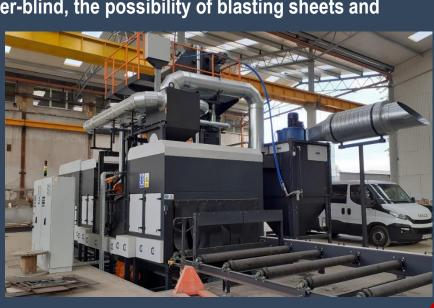

## 2021 - Expom investments Investment in cutting materials hall

Construction of a hall with area about 1250 sq.m.

**Investment in machinery park:** 

- 1. Plasma burner
- 3000 mm x 13500 mm table
- 2. Shot blasting machine

 2000 m x 300 mm clearance above the roller-blind, the possibility of blasting sheets and profiles by automatically moving details.

- 3. Band saw
- cutting range min. 460 mm x 600 mm,
- cutting angles 0-60 °,
- cutting packages.