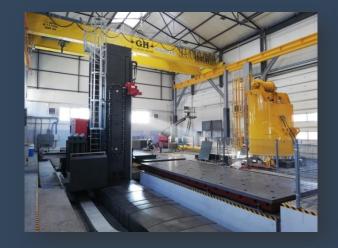

### Horizontal milling and boring machine TOS WHQ 15 CNC

Working dimensions: 6000x3000x1600mm