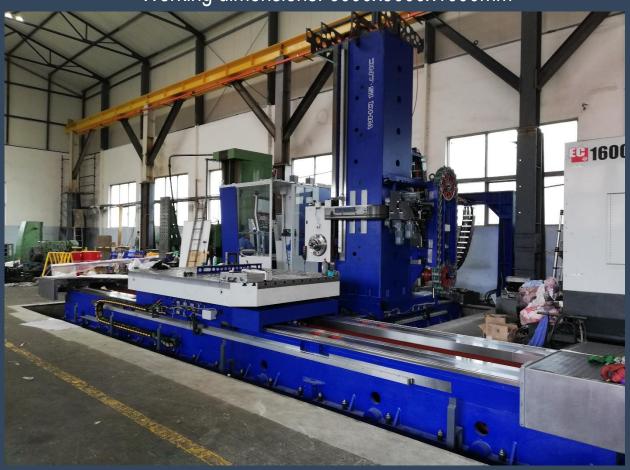

### Horizontal milling and boring machine TOS WHQ 15 CNC

Working dimensions: 6000x3000x1600mm