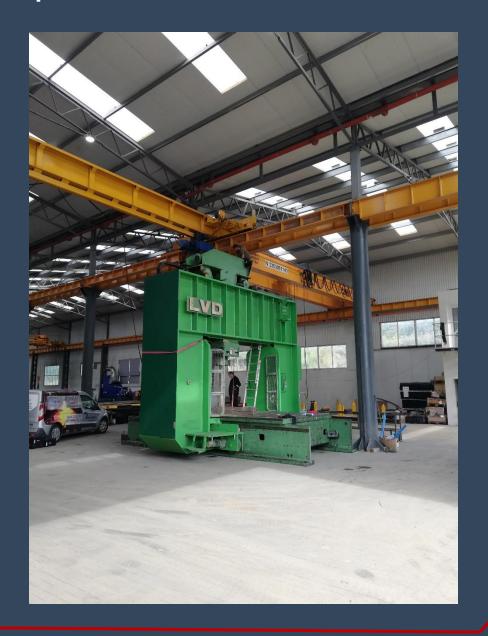

#### 4. Hydraulic press

- Table 2500 mm x 5500 mm.
- Working pressure 600 T.
- Vertical clearance of 1500 mm.
- Horizontal clearance of 3000mm.

RELIABLE PARTNER

WWW.EXPOM.COM