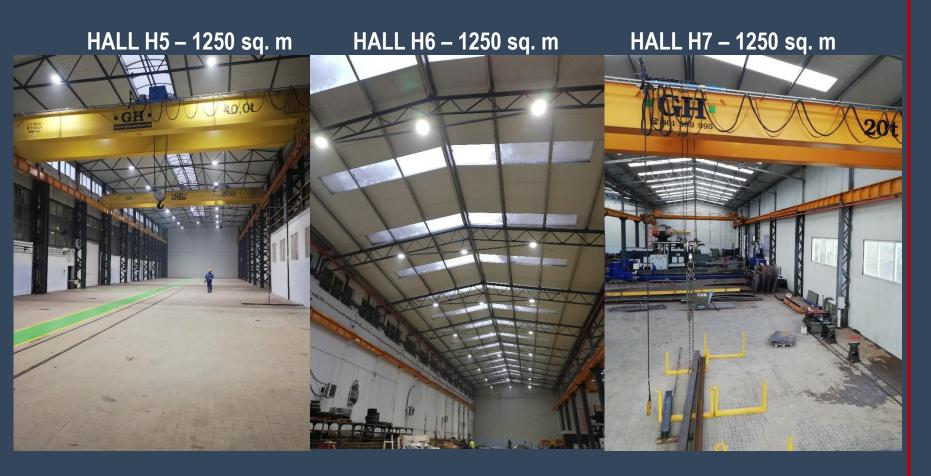

### 2021 - Expom investments 3 new workshops with total area of 3750 sq. m

## 2021 - Expom investments Investment in cutting materials hall

Construction of a hall with area about 1250 sq.m.

**Investment in machinery park:** 

- 1. Plasma burner
- 3000 mm x 13500 mm table
- 2. Shot blasting machine