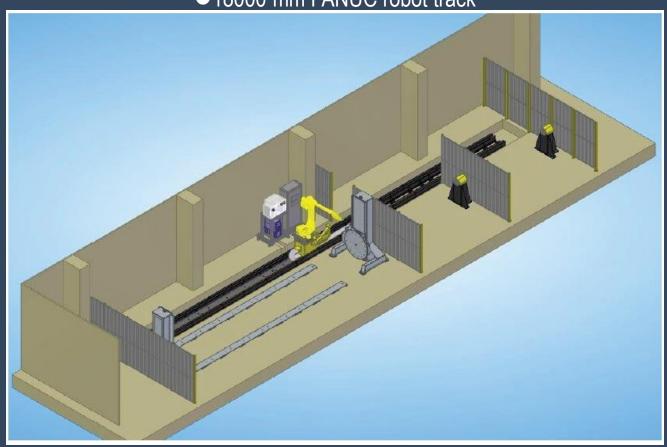

#### Robotized welding station

- Welding robot FANUCM710iC/12L
- ●18000 mm FANUC robot track