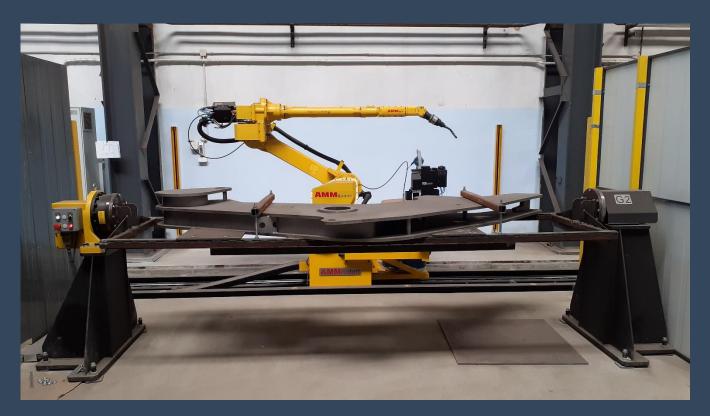

#### Robotized welding station

- Welding robot FANUCM710iC/12L
- ●18000 mm FANUC robot track